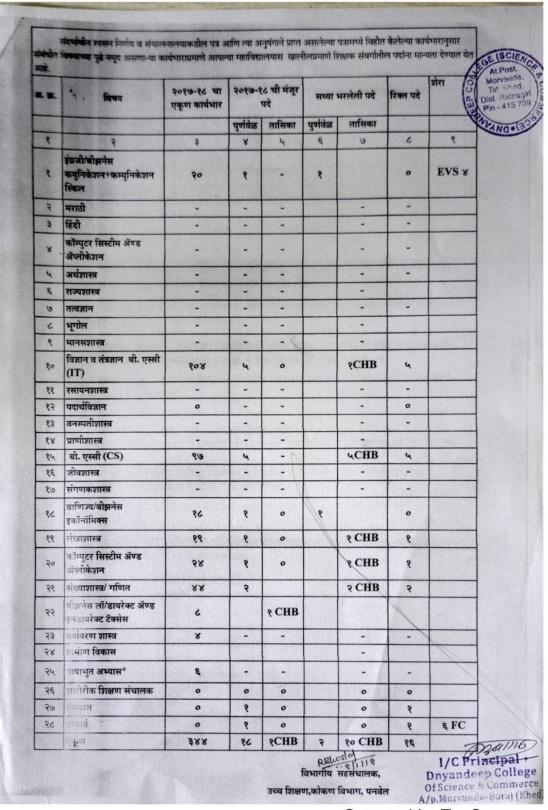

# 2.4.1. Percentage of full-time teachers against sanctioned posts during the last five years